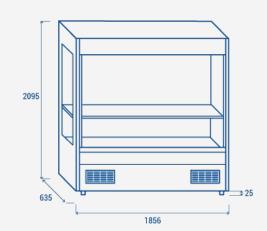

# **PRODUCT DIMENSIONS**

# **TECHNICAL SPECIFICATIONS**

| Capacity                          | 942 L          |
|-----------------------------------|----------------|
| Temperature                       | M1 (-1°C~+5°C) |
| Consumption                       | 25.5 kWh/24h   |
| Rated Power                       | 1584x2 W       |
| Noise level                       | 70dB(A)        |
| Net Weight                        | 284 Kg         |
| Gross Weight                      | 334 Kg         |
| External Dimensions (WxDxH mm)    | 1856x635x2095  |
| Internal Dimensions (WxDxH mm)    | 1792x335x1165  |
| Packaging dimensions (WxDxH mm)   | 1970x760x2265  |
| l oading quantities 20'/40'/40'HQ | 7/14/14        |