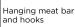

# **GENERAL FEATURES**

| Wall showcase with hanging meat bar (Width: 1856mm)                               | • |
|-----------------------------------------------------------------------------------|---|
| Grey coated steel for external and white internally                               | • |
| Ventilated Cooling                                                                | • |
| Automatic compressor cycle defrost                                                | • |
| Digital display control with ON-OFF switch built-in                               | • |
| Interior LED light (with independent switch)                                      | • |
| Adjustable shelves: 1 Pcs + hanging meat bar and 8 hooks                          | • |
| Blind ends                                                                        | • |
| Nightblind for an optimal energy conservation during nights (Fabric - Grey color) | • |
| Aluminium end trims and front panel                                               | • |
| Antracite gray bumper                                                             | • |
| N.4 Adjustable feet                                                               | • |
| Energy efficiency class: E                                                        | • |
| Panoramic ends providing the maximum visibility of the goods (Optional)           | • |
| Available in two depths: STANDARD or SLIM                                         | • |