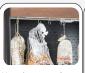

# **GENERAL FEATURES**

| Wall showcase with hanging meat bar (Width: 1856mm)                               | • |
|-----------------------------------------------------------------------------------|---|
| Grey coated steel for external and white internally                               | • |
| Ventilated Cooling                                                                | • |
| Automatic compressor cycle defrost                                                | • |
| Digital display control with ON-OFF switch built-in                               | • |
| Interior LED light (with independent switch)                                      | • |
| Adjustable shelves: 1 Pcs + hanging meat bar and 8 hooks                          | • |
| Blind ends                                                                        | • |
| Nightblind for an optimal energy conservation during nights (Fabric - Grey color) | • |
| Aluminium end trims and front panel                                               | • |
| Antracite gray bumper                                                             | • |
| N.4 Adjustable feet                                                               | • |
| Energy efficiency class: E                                                        | • |
| Panoramic ends providing the maximum visibility of the goods (Optional)           | • |
| Available in two depths: STANDARD or SLIM                                         | • |